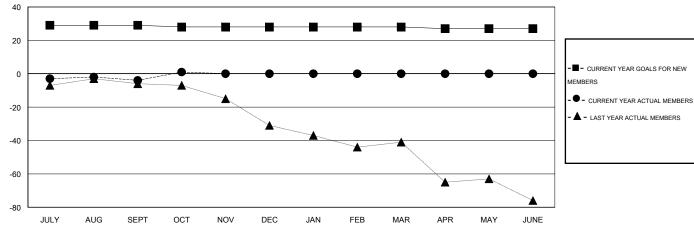

## GOALS AND ACTUAL MEMBERS CUMULATIVE

| DROPPED CLUBS: 0 |          | 15 CLUBS OF 44 ADDED 1 OR MORE<br>NEW MEMBERS | GENDER DISTRIBUTION  MALE 1,021 (82.87%) |              |     |
|------------------|----------|-----------------------------------------------|------------------------------------------|--------------|-----|
|                  |          |                                               | MALE<br>FEMALE                           | 211 (17.13%) |     |
| DROPPED MEMBERS  |          |                                               | 1 21111 122                              |              |     |
| DECEASED         | 7        | CLICK HERE FOR HEALTH                         | FAMILY UNIT MEMBERS                      |              | 148 |
| CLUB CANCELLED   | 0        | ASSESSMENT DATA                               | HEAD OF HOUSEHOLD                        |              | 71  |
| OTHER TOTAL      | 13<br>20 |                                               | NON-HEAD OF HOUSEHOLD                    | 0            | 77  |